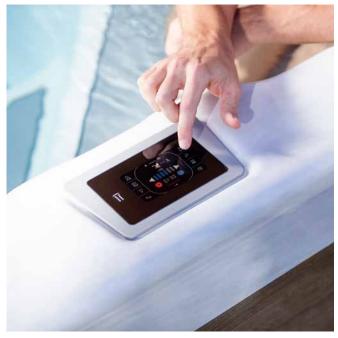

#### **PREMIUM CONTROLS**

Control all spa functions and settings with the intuitive M Series touch screen. A waterproof touch interface offers a user experience that is easy to understand and simple to navigate.

#### **CLOUD CONTROL 2**

Monitor and control your spa from anywhere with our Cloud Control 2 smartphone app and control module. Connect your spa to your home wifi and operate from anywhere via your connected device. Check the operation status while you're on vacation. Control the lights, pumps, and filtration settings from anywhere, or turn up the temperature from work to prepare for evening relaxation.