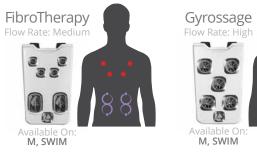

## **COMBINATION THERAPIES**

JetPaks in this category bring together the best jets and massage types to create unique experiences. Sometimes you want kneading in your shoulders and a deep massage in your lower back, or soothing and smooth therapy combined with a rhythmic pulsating action. Use combination massages to complete your truly personalized spa experience.

AcuTherapy

FibroTherapy CT

Fusion CT

Reliever

Versa CT

Wellness CT