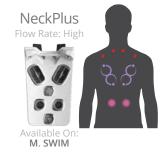

# STRESS TENSION RELIEF

JetPaks in this category target the muscles of the upper back, neck, and shoulders—the locations most people carry tension. Relieve the stress of your busy life and reset yourself to a more relaxed state where you're ready to be better at work and at home.

NeckPlus NX