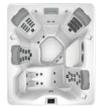

#### 7′ 10″ x 9′ 2″ x 3′ 2″ 2.39m x 2.77m x .97m JetPaks: 7

7′ 10″ x 7′ 10″ x 3′ 2″ 2.39m x 2.39m x .97m JetPaks: 6 Therapy Pumps: 2

7′ 10″ x 7′ 10″ x 3′ 2″ 2.39m x 2.39m x 0.97m

A8L JetPaks: 6 Therapy Pumps: 2