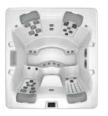

**A6** 6′ 8″ x 7′ 4″ x 2′ 10″ 2.03m x 2.24m x .86m JetPaks: 3 or 4 Therapy Pumps: 1 or 2

A6L

6' 8" x 7' 4" x 2' 10" 2.03m x 2.24m x 0.86m JetPaks: 3 or 4 Therapy Pumps: 1 or 2

A5L

7' x 5' 8" x 2' 7" 2.13m x 1.73m x .81m JetPaks: 2 or 3 Therapy Pumps: 1