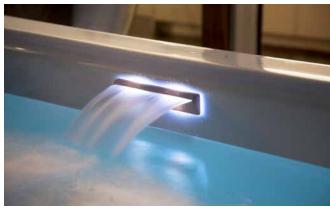

#### INCLUDED ON ALL STIL:

Clean modern design JetPak Therapy System®

Subtle and elegant exterior lighting

Intuitive touch-screen spa controls

Integrated water feature

Premium Patio Performance<sup>™</sup> fabric cover

#### WATER FEATURE

The A Series premium waterfall is smooth, not splashy. A dedicated pump creates a consistent, subtle flow that fills a lighted basin. Both water and light cascade into the spa for a calm mood and a more peaceful environment.