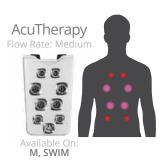

## **COMBINATION THERAPIES**

JetPaks in this category bring together the best jets and massage types to create unique experiences. Sometimes you want kneading in your shoulders and a deep massage in your lower back, or soothing and smooth therapy combined with a rhythmic pulsating action. Use combination massages to complete your truly personalized spa experience.

AcuTherapy

FibroTherapy CT

Fusion CT

Reliever

Versa CT

Wellness CT