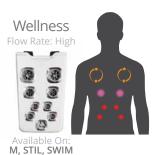

# DEEP MUSCLE MASSAGE

JetPaks in this category are designed for maximum deep tissue massage. These JetPaks feature strong direct hydromassages, targeted to specific muscles. Penetrating jet therapy powers away tightness and works sore muscles to eliminate nagging aches and help you recover after workouts.

# STRESS TENSION RELIEF

JetPaks in this category target the muscles of the upper back, neck, and shoulders—the locations most people carry tension. Relieve the stress of your busy life and reset yourself to a more relaxed state where you're ready to be better at work and at home.