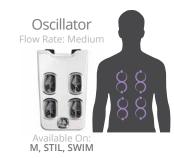

## **KNEADING MASSAGE**

JetPaks in this category offer wide-ranging kneading massages that absolutely delight. Bullfrog Spas' proprietary Oscillator jets cover a wider area than normal jets with a unique and popular kneading action. Each of these JetPaks creates an enjoyable and invigorating hydromassage experience you're sure to love.

Oscillator ST

Trio ST