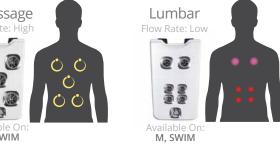

# DEEP MUSCLE MASSAGE

JetPaks in this category are designed for maximum deep tissue massage. These JetPaks feature strong direct hydromassages, targeted to specific muscles. Penetrating jet therapy powers away tightness and works sore muscles to eliminate nagging aches and help you recover after workouts.

Recover XT

Refresh XT

DeepRelief ST

Lumbar

SpinalHealth ST