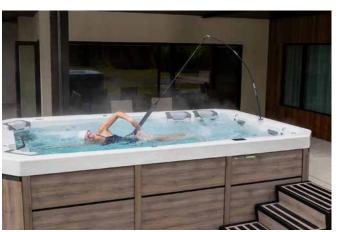

# FITNESS, THERAPY, AND FUN IN ALL SEASONS

#### **▶** PERFORMANCE CLASS

Life is simply better with the very best backyard water experience available: Swim Series by Bullfrog Spas. Enjoy a swim or strength and stretch workout, have fun splashing around with the family, or kick back and relax, any time you like, in the only swim spa on the market with the patented JetPak Therapy System®. Better yet, you can enjoy all of this year-round, affordably and right in your own backyard. Swim Series creates a pathway to better fitness, more fun for your family and friends, a place to unwind, and ultimately a better, truly peaceful life.

#### LOW-IMPACT TRAINING

Enjoy ample space for a variety of low-impact water-based workouts and stretches. Custom tailor your routine according to your fitness level for maximum benefit, such as better cardiovascular health, weight management, or improved muscle tone.

#### **STRENGTH & FLEXIBILITY**

Featuring built-in anchors for optional resistance training accessories, your Swim Series can help you achieve your various fitness goals. Whether those goals include building strength, burning calories, or improving flexibility, you'll have a variety of exercise options available at any time.