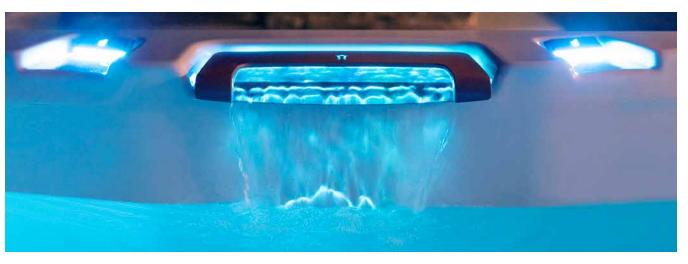

#### WATER FEATURE

The A Series premium waterfall is smooth, not splashy. A dedicated pump creates a consistent, subtle flow that fills a lighted basin. Both water and light cascade into the spa for a calm mood and a more peaceful environment.