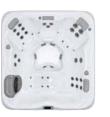

# M9 Unmatched comfort, versatility, and capacity, with more therapy options than any other spa

Enjoy more JetPak
Therapy, more variety
in seating layouts, more
thoughtful comfort
features, and, by far, the
most capacity of any
spa in its class. Your M9
simply gives you more.

7′ 10″ x 9′ 2″ x 3′ 2″ 2.39m x 2.79m x 0.96m

JetPaks: 7

Multi-Function Auxiliary

Controls: 3

Therapy Pumps: 3