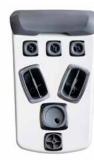

#### Open layout with premium Adirondack seats and distinctive love seat

7' 7" x 7' 7" x 3' 1" 2.31m x 2.31m x 0.94m JetPaks: 6 Multi-Function Auxiliary Controls: 1 Therapy Pumps: 2