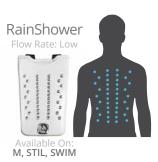

## SOOTHING ESCAPE

JetPaks in this category will take you to another place, somewhere your worries simply melt away. These include both soft and smooth, along with steady, medium-intensity, massage experiences. Leave your cares behind and transport yourself to a more relaxed state of mind.

Rain ST