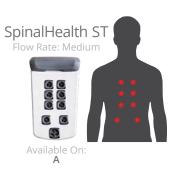

# DEEP MUSCLE MASSAGE

JetPaks in this category are designed for maximum deep tissue massage. These JetPaks feature strong direct hydromassages, targeted to specific muscles. Penetrating jet therapy powers away tightness and works sore muscles to eliminate nagging aches and help you recover after workouts.

Recover XT

Refresh XT

DeepRelief ST

Lumbar

SpinalHealth ST