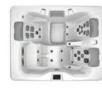

#### 7′ 10″ x 9′ 2″ x 3′ 2″ 2.39m x 2.77m x .97m JetPaks: 7

7′ 10″ x 7′ 10″ x 3′ 2″ 2.39m x 2.39m x .97m JetPaks: 6 Therapy Pumps: 2

7′ 10″ x 7′ 10″ x 3′ 2″ 2.39m x 2.39m x 0.97m

A8L JetPaks: 6 Therapy Pumps: 2