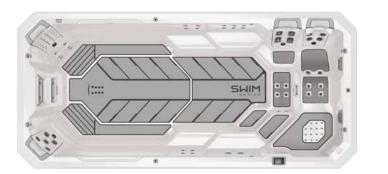

#### ► M SERIES, STIL, AND SWIM SERIES

DeepRelief
Flow Rate: Medium

M. SWIM

#### MASSAGE TYPE

Powerful DeepRelief Jets

Relaxing FirmRelief Jets

- Rhythmic Single Pulse Jets
- Rapid Dual Pulse Jets

- Oscillator Jets
- Soothing RainShower Jets
- DeepRelief Neck Jets