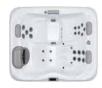

#### More seating and premium features than any other space-saving spa

6' 8" x 7' 7" x 2' 10" 2.03m x 2.31m x 0.86m JetPaks: 4 Multi-Function Auxiliary Controls: 1 Therapy Pumps: 2