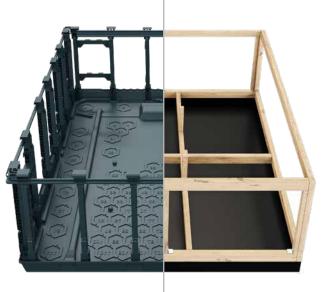

# BUILT TO LAST

Each Bullfrog Spa is built on our patented EnduraFrame™ support structure, a sturdy and precise molded ABS spa frame. Our proprietary support structure does not use wood or metal so it will never rot or corrode as it provides enduring support and peace of mind.

BULLFROG SPAS ENDURAFRAME™

CONVENTIONAL SPA

# RELIABLE

100%
WOOD FREE
ENDURAFRAME™