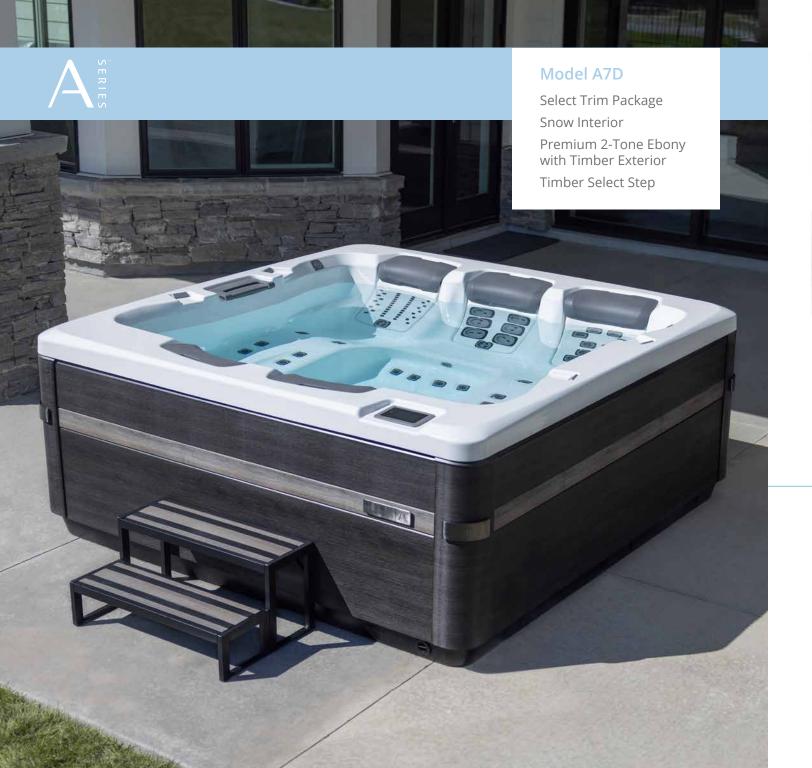

#### **► LUXURY CLASS**

A Series spas feature a variety of thoughtful, comfort-tested seating layouts, along with ergonomic headrests, thoughtful lighting, and the latest JetPak Therapy System® technology ever offered. Available in three trim classes, with stunning designs and rich feature sets to complement your home, lifestyle, and budget. You'll love the stylish and functional touches, safe entry/exit points, and a luxurious spa experience that truly creates a more peaceful life.

## A TRIM FOR YOUR STYLE AND BUDGET

Your A Series spa is available in one of three trim levels: A Series, A Series Plus, or A Series Select.

The A Series trim package features a standard JetPak count, a nice complement of features, and all the quality of A Series—the perfect way to enjoy a premium spa experience at a price level comparable to spas featuring far less.

**The A Series Plus trim package** ensures that you get the max JetPak count, along with a well-appointed and thoughtful selection of premium features for a wonderfully luxurious spa experience.

**The A Series Select trim package** features the maximum JetPak count, along with stunning premium aesthetics, every functional and finish upgrade, and all the finer details that make your spa experience a true delight.