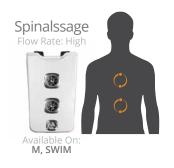

## RHYTHMIC MASSAGE

JetPaks in this category offer rhythmic, pulsating massage experiences with medium to strong intermittent pressure in a variety of cadences and arrays. These JetPaks improve both your body and mind while allowing you to create a perfectly personalized spa relaxation experience.

Gyrossage ST

Pulsator ST

Spinalssage