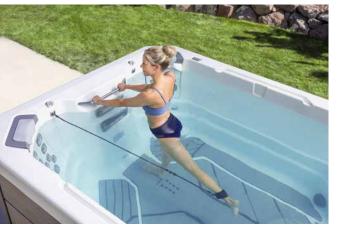

#### **FITNESS KITS**

The simple, multi-functional fitness kits come equipped with a proprietary adjustable row bar, handles, or resistance bands of different lengths and intensities for a variety of full-body workout options.

#### **SWIM TETHER**

The Swim Tether system provides an exceptional experience for swimmers of all skill levels. Use in combination with or without the spa's current system. Simply strap the belt to your waist and swim unencumbered for a high-resistance, low-impact workout.