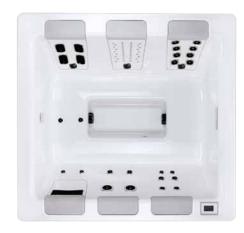

#### ► MODERN CLASS

STIL represents a new concept in contemporary spa design and wellness. Enjoy clean design lines along with several JetPak massages, each bio-engineered to specifically address your unique wellness needs. Every detail of STIL appeals to your refined sensibilities while addressing your personal hydrotherapy preferences.

## STIL 7

7' 4" x 7' x 2' 10" 2.24m x 2.13m x 0.86m JetPaks: 3 Therapy Pumps: 1