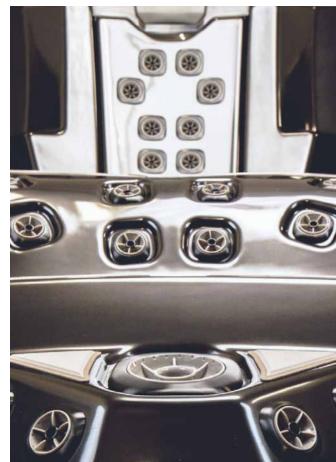

# JETPAK THERAPY SYSTEM®

You deserve the very best hydrotherapy experience. This means a spa that is personalized, just for you, with the specific therapy experiences you prefer, selected to suit your unique needs and preferences.

Only Bullfrog Spas can offer the proprietary and patented JetPak Therapy System®, which is the only system that allows you to align your spa experience specifically to your body, your therapy preferences, and your lifestyle. Select your preferred JetPak massages, place them in your favorite seats, move them from seat to seat whenever you like, and upgrade with a new JetPak at any time.

This is absolutely the ideal spa experience because it's your custom spa, personalized just for you.