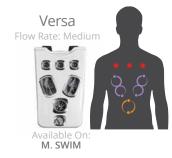

## **COMBINATION THERAPIES**

JetPaks in this category bring together the best jets and massage types to create unique experiences. Sometimes you want kneading in your shoulders and a deep massage in your lower back, or soothing and smooth therapy combined with a rhythmic pulsating action. Use combination massages to complete your truly personalized spa experience.

AcuTherapy

FibroTherapy CT

Fusion CT

Reliever

Versa CT

Wellness CT