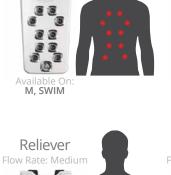

# DEEP MUSCLE MASSAGE

JetPaks in this category are designed for maximum deep tissue massage. These JetPaks feature strong direct hydromassages, targeted to specific muscles. Penetrating jet therapy powers away tightness and works sore muscles to eliminate nagging aches and help you recover after workouts.

Recover XT

Refresh XT

DeepRelief ST

Lumbar

SpinalHealth ST