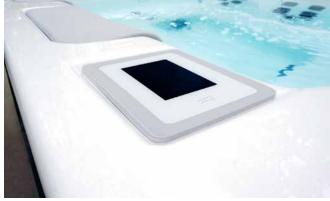

#### INCLUDED ON ALL STIL:

Clean modern design JetPak Therapy System®

Subtle and elegant exterior lighting

Intuitive touch-screen spa controls

Integrated water feature

Premium Patio Performance<sup>™</sup> fabric cover

#### **PREMIUM CONTROLS**

Control all spa functions and settings with the intuitive M Series touch screen. A waterproof touch interface offers a user experience that is easy to understand and simple to navigate.