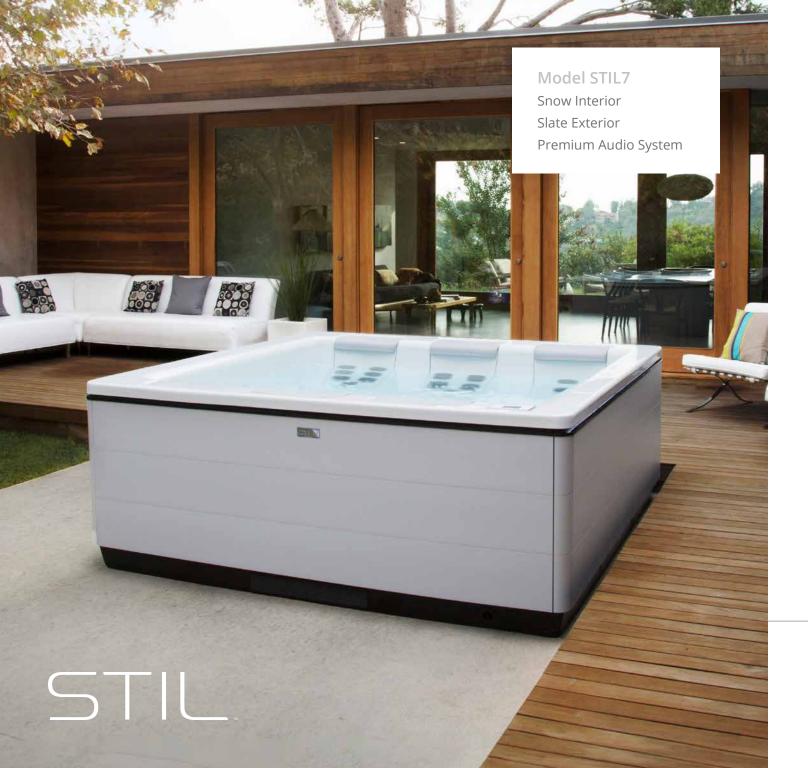

## STIL 7

7' 4" x 7' x 2' 10" 2.24m x 2.13m x 0.86m JetPaks: 3 Therapy Pumps: 1

Slate

Pewter

SERIES