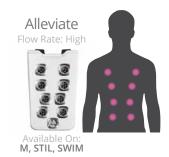

## SOOTHING ESCAPE

JetPaks in this category will take you to another place, somewhere your worries simply melt away. These include both soft and smooth, along with steady, medium-intensity, massage experiences. Leave your cares behind and transport yourself to a more relaxed state of mind.

# STRESS TENSION RELIEF

JetPaks in this category target the muscles of the upper back, neck, and shoulders—the locations most people carry tension. Relieve the stress of your busy life and reset yourself to a more relaxed state where you're ready to be better at work and at home.