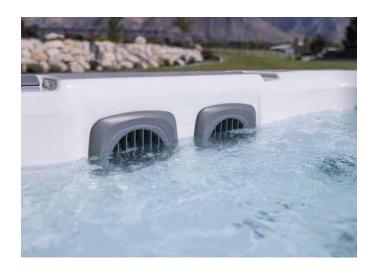

# ENGINEERED FOR PERFORMANCE

Bullfrog Spas hot tubs and swim spas engineered with the patented JetPak Therapy System® use less plumbing than conventionally plumbed spas—up to 90% less than some models. This improved and simplified water delivery system means fewer holes in the shell, fewer fittings and hoses, and less chances for a leak to form. An ultra-efficient plumbing system generates more jet power with less demand on the pumps, which translates to better massage experiences and improved energy efficiency.

# POWERFUL & EFFICIENT PLUMBING