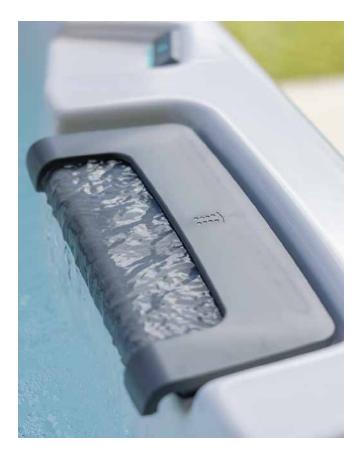

#### **STEP OPTIONS**

Make spa entry and exit easy by choosing from a wide selection of matching or coordinating steps. Whether it's the elegant M Series Step, the versatile and highly-configurable A Series Step, or the long-lasting Element Step, you'll enjoy non-slip tread surfaces, secure access, and a more peaceful spa experience.