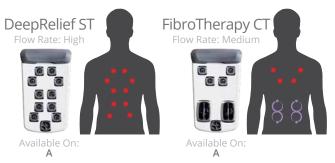

# DEEP MUSCLE MASSAGE

JetPaks in this category are designed for maximum deep tissue massage. These JetPaks feature strong direct hydromassages, targeted to specific muscles. Penetrating jet therapy powers away tightness and works sore muscles to eliminate nagging aches and help you recover after workouts.

Recover XT

Refresh XT

DeepRelief ST

Lumbar

SpinalHealth ST

## **COMBINATION THERAPIES**

JetPaks in this category bring together the best jets and massage types to create unique experiences. Sometimes you want kneading in your shoulders and a deep massage in your lower back, or soothing and smooth therapy combined with a rhythmic pulsating action. Use combination massages to complete your truly personalized spa experience.

AcuTherapy

FibroTherapy CT

Fusion CT

Reliever

Versa CT

Wellness CT