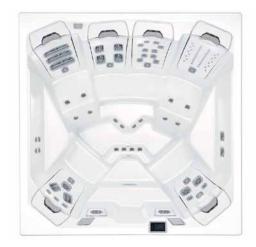

# Ample space with various therapy options, including a unique side-by-side double lounge

7′ 10″ x 7′ 10″ x 3′ 2″ 2.39m x 2.39m x 0.96m JetPaks: 6 Multi-Function Auxiliary Controls: 2 Therapy Pumps: 3

#### Open layout with premium Adirondack seats and distinctive love seat

7' 7" x 7' 7" x 3' 1" 2.31m x 2.31m x 0.94m JetPaks: 6 Multi-Function Auxiliary Controls: 1 Therapy Pumps: 2