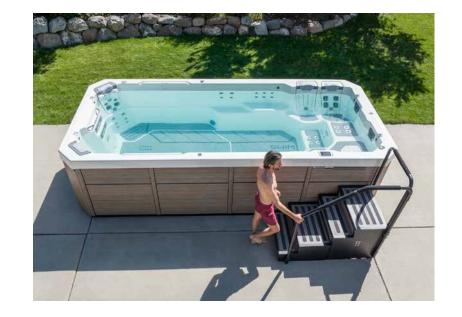

#### **STEP OPTIONS**

Make spa entry and exit easy by choosing from a wide selection of matching or coordinating steps. Whether it's the elegant M Series Step, the versatile and highly-configurable A Series Step, or the long-lasting Element Step, you'll enjoy non-slip tread surfaces, secure access, and a more peaceful spa experience.

#### COVERMATE I™ & III™

Bullfrog Spas cover lifters add convenience and ease to opening and closing your spa cover. Choose from CoverMate I™ with an easy-to-use mechanical lift system, or select the CoverMate III™ with a handy hydraulic lift assist system that makes lifting your cover easier than ever.