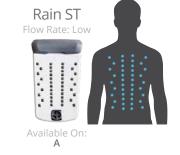

## SOOTHING ESCAPE

JetPaks in this category will take you to another place, somewhere your worries simply melt away. These include both soft and smooth, along with steady, medium-intensity, massage experiences. Leave your cares behind and transport yourself to a more relaxed state of mind.

Rain ST