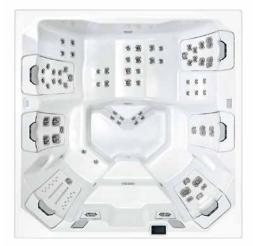

# M9 Unmatched comfort, versatility, and capacity, with more therapy options than any other spa

Enjoy more JetPak
Therapy, more variety
in seating layouts, more
thoughtful comfort
features, and, by far, the
most capacity of any
spa in its class. Your M9
simply gives you more.

7′ 10″ x 9′ 2″ x 3′ 2″ 2.39m x 2.79m x 0.96m

JetPaks: 7

Multi-Function Auxiliary

Controls: 3

Therapy Pumps: 3