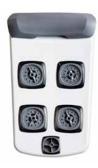

#### More seating and premium features than any other space-saving spa

6' 8" x 7' 7" x 2' 10" 2.03m x 2.31m x 0.86m JetPaks: 4 Multi-Function Auxiliary Controls: 1 Therapy Pumps: 2