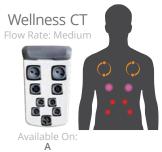

## **COMBINATION THERAPIES**

JetPaks in this category bring together the best jets and massage types to create unique experiences. Sometimes you want kneading in your shoulders and a deep massage in your lower back, or soothing and smooth therapy combined with a rhythmic pulsating action. Use combination massages to complete your truly personalized spa experience.

AcuTherapy

FibroTherapy CT

Fusion CT

Reliever

Versa CT

Wellness CT