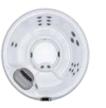

#### Open layout with premium Adirondack seats and distinctive love seat

7' 7" x 7' 7" x 3' 1" 2.31m x 2.31m x 0.94m JetPaks: 6 Multi-Function Auxiliary Controls: 1 Therapy Pumps: 2