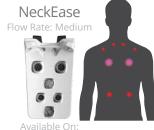

# STRESS TENSION RELIEF

JetPaks in this category target the muscles of the upper back, neck, and shoulders—the locations most people carry tension. Relieve the stress of your busy life and reset yourself to a more relaxed state where you're ready to be better at work and at home.

NeckPlus NX