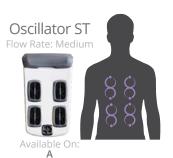

## **KNEADING MASSAGE**

JetPaks in this category offer wide-ranging kneading massages that absolutely delight. Bullfrog Spas' proprietary Oscillator jets cover a wider area than normal jets with a unique and popular kneading action. Each of these JetPaks creates an enjoyable and invigorating hydromassage experience you're sure to love.

Oscillator ST

Trio ST