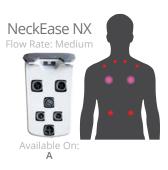

# STRESS TENSION RELIEF

JetPaks in this category target the muscles of the upper back, neck, and shoulders—the locations most people carry tension. Relieve the stress of your busy life and reset yourself to a more relaxed state where you're ready to be better at work and at home.

NeckPlus NX