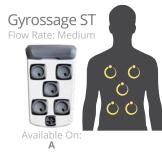

## RHYTHMIC MASSAGE

JetPaks in this category offer rhythmic, pulsating massage experiences with medium to strong intermittent pressure in a variety of cadences and arrays. These JetPaks improve both your body and mind while allowing you to create a perfectly personalized spa relaxation experience.

Gyrossage ST

Pulsator ST

Spinalssage