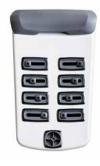

# Ample space with various therapy options, including a unique side-by-side double lounge

7′ 10″ x 7′ 10″ x 3′ 2″ 2.39m x 2.39m x 0.96m JetPaks: 6 Multi-Function Auxiliary Controls: 2 Therapy Pumps: 3