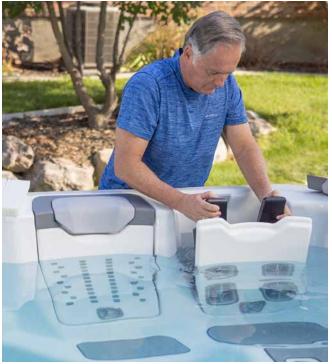

# JETPAK THERAPY SYSTEM®

You deserve the very best hydrotherapy experience. This means a spa that is personalized, just for you, with the specific therapy experiences you prefer, selected to suit your unique needs and preferences.

Only Bullfrog Spas can offer the proprietary and patented JetPak Therapy System®, which is the only system that allows you to align your spa experience specifically to your body, your therapy preferences, and your lifestyle. Select your preferred JetPak massages, place them in your favorite seats, move them from seat to seat whenever you like, and upgrade with a new JetPak at any time.

This is absolutely the ideal spa experience because it's your custom spa, personalized just for you.