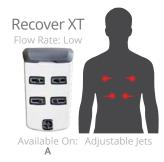

Recover XT

Refresh XT

DeepRelief ST

Lumbar

SpinalHealth ST

#### ► A SERIES

#### MASSAGE TYPE

- Powerful DeepRelief Jets
- Rhythmic Single Pulse Jets
  - e Pulse Jets Soothing RainShower Jets

- Relaxing FirmRelief Jets
- Rapid Dual Pulse Jets
- DeepRelief Neck Jets

Oscillator Jets