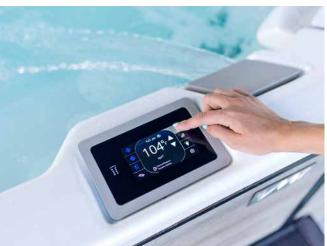

#### **PREMIUM CONTROLS**

Control all spa functions and settings with the intuitive M Series touch screen. A waterproof touch interface offers a user experience that is easy to understand and simple to navigate.

#### **CLOUD CONTROL 2**

Monitor and control your spa from anywhere with our Cloud Control 2 smartphone app and control module. Connect your spa to your home wifi and operate from anywhere via your connected device. Check the operation status while you're on vacation. Control the lights, pumps, and filtration settings from anywhere, or turn up the temperature from work to prepare for evening relaxation.