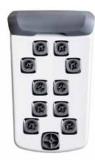

# M9 Unmatched comfort, versatility, and capacity, with more therapy options than any other spa

Enjoy more JetPak
Therapy, more variety
in seating layouts, more
thoughtful comfort
features, and, by far, the
most capacity of any
spa in its class. Your M9
simply gives you more.

7′ 10″ x 9′ 2″ x 3′ 2″ 2.39m x 2.79m x 0.96m

JetPaks: 7

Multi-Function Auxiliary

Controls: 3

Therapy Pumps: 3