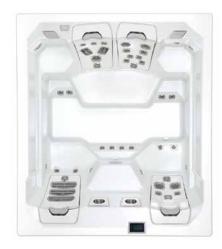

#### More seating and premium features than any other space-saving spa

6' 8" x 7' 7" x 2' 10" 2.03m x 2.31m x 0.86m JetPaks: 4 Multi-Function Auxiliary Controls: 1 Therapy Pumps: 2