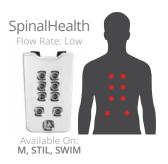

# DEEP MUSCLE MASSAGE

JetPaks in this category are designed for maximum deep tissue massage. These JetPaks feature strong direct hydromassages, targeted to specific muscles. Penetrating jet therapy powers away tightness and works sore muscles to eliminate nagging aches and help you recover after workouts.

Recover XT

Refresh XT

DeepRelief ST

Lumbar

SpinalHealth ST