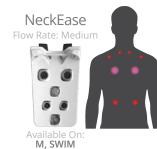

# STRESS TENSION RELIEF

JetPaks in this category target the muscles of the upper back, neck, and shoulders—the locations most people carry tension. Relieve the stress of your busy life and reset yourself to a more relaxed state where you're ready to be better at work and at home.

NeckPlus NX

#### ► M SERIES, STIL, AND SWIM SERIES

DeepRelief
Flow Rate: Medium

M. SWIM