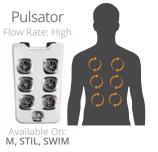

## RHYTHMIC MASSAGE

JetPaks in this category offer rhythmic, pulsating massage experiences with medium to strong intermittent pressure in a variety of cadences and arrays. These JetPaks improve both your body and mind while allowing you to create a perfectly personalized spa relaxation experience.

Gyrossage ST

Pulsator ST

Spinalssage