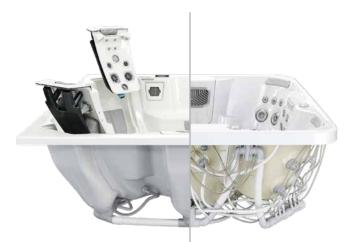

# ENGINEERED FOR PERFORMANCE

Bullfrog Spas hot tubs and swim spas engineered with the patented JetPak Therapy System® use less plumbing than conventionally plumbed spas—up to 90% less than some models. This improved and simplified water delivery system means fewer holes in the shell, fewer fittings and hoses, and less chances for a leak to form. An ultra-efficient plumbing system generates more jet power with less demand on the pumps, which translates to better massage experiences and improved energy efficiency.

BULLFROG SPA

CONVENTIONAL SPA

# POWERFUL & EFFICIENT PLUMBING