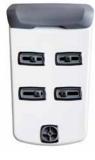

#### More seating and premium features than any other space-saving spa

6' 8" x 7' 7" x 2' 10" 2.03m x 2.31m x 0.86m JetPaks: 4 Multi-Function Auxiliary Controls: 1 Therapy Pumps: 2