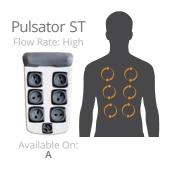

## RHYTHMIC MASSAGE

JetPaks in this category offer rhythmic, pulsating massage experiences with medium to strong intermittent pressure in a variety of cadences and arrays. These JetPaks improve both your body and mind while allowing you to create a perfectly personalized spa relaxation experience.

Gyrossage ST

Pulsator ST

Spinalssage