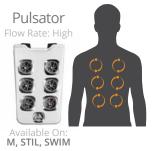

## RHYTHMIC MASSAGE

JetPaks in this category offer rhythmic, pulsating massage experiences with medium to strong intermittent pressure in a variety of cadences and arrays. These JetPaks improve both your body and mind while allowing you to create a perfectly personalized spa relaxation experience.

Gyrossage ST

Pulsator ST

Spinalssage