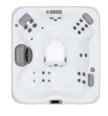

# Ample space with various therapy options, including a unique side-by-side double lounge

7′ 10″ x 7′ 10″ x 3′ 2″ 2.39m x 2.39m x 0.96m JetPaks: 6 Multi-Function Auxiliary Controls: 2 Therapy Pumps: 3