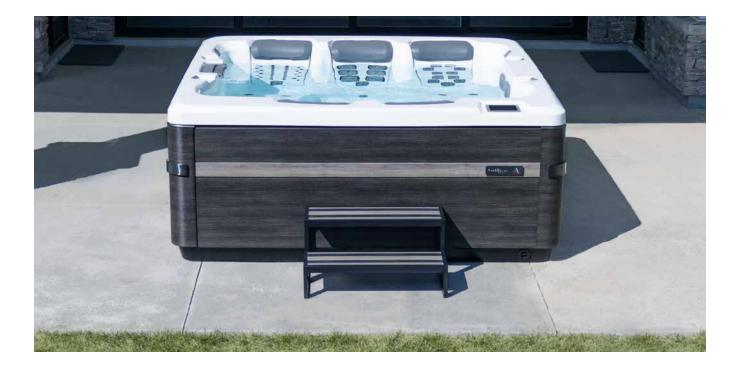

#### **STEP OPTIONS**

Make spa entry and exit easy by choosing from a wide selection of matching or coordinating steps. Whether it's the elegant M Series Step, the versatile and highly-configurable A Series Step, or the long-lasting Element Step, you'll enjoy non-slip tread surfaces, secure access, and a more peaceful spa experience.