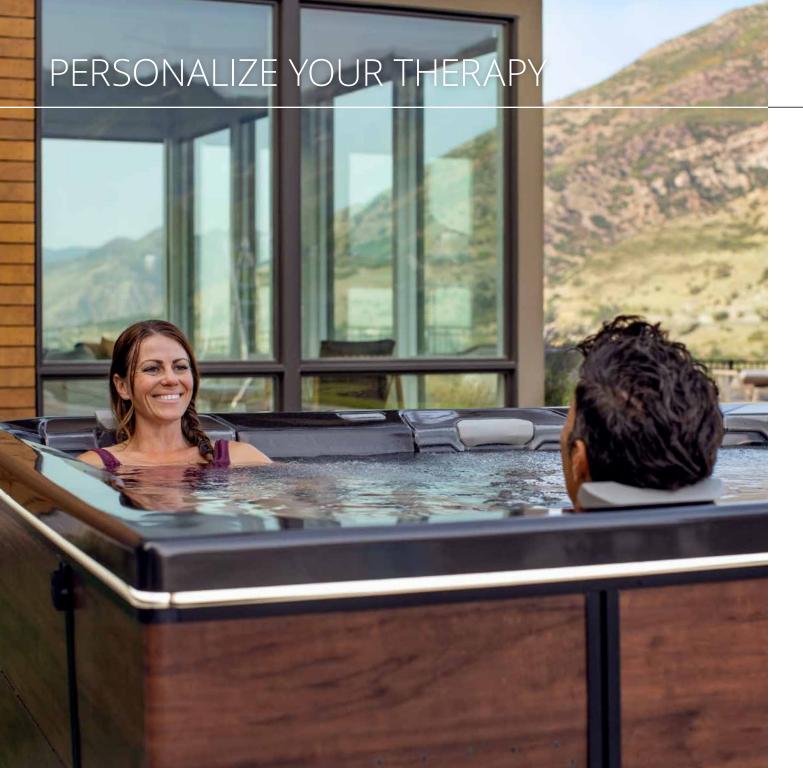

at work and at home.







NeckPlus NX



# DEEP MUSCLE MASSAGE

JetPaks in this category are designed for maximum deep tissue massage. These JetPaks feature strong direct hydromassages, targeted to specific muscles. Penetrating jet therapy powers away tightness and works sore muscles to eliminate nagging aches and help you recover after workouts.



Recover XT



Refresh XT



DeepRelief ST



Lumbar



SpinalHealth ST





## **KNEADING MASSAGE**

JetPaks in this category offer wide-ranging kneading massages that absolutely delight. Bullfrog Spas' proprietary Oscillator jets cover a wider area than normal jets with a unique and popular kneading action. Each of these JetPaks creates an enjoyable and invigorating hydromassage experience you're sure to love.



Oscillator ST



Trio ST







## RHYTHMIC MASSAGE

JetPaks in this category offer rhythmic, pulsating massage experiences with medium to strong intermittent pressure in a variety of cadences and arrays. These JetPaks improve both your body and mind while allowing you to create a perfectly personalized spa relaxation experience.



Gyrossage ST



Pulsator ST



Spinalssage

# PERSONALIZE YOUR THERAPY





## **COMBINATION THERAPIES**

JetPaks in this category bring together the best jets and massage types to create unique experiences. Sometimes you want kneading in your shoulders and a deep massage in your lower back, or soothing and smooth therapy combined with a rhythmic pulsating action. Use combination massages to complete your truly personalized spa experience.



AcuTherapy



FibroTherapy CT



Fusion CT