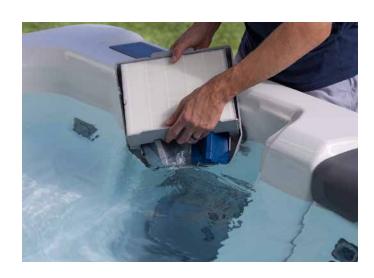

# JETPAK THERAPY SYSTEM®

You deserve the very best hydrotherapy experience. This means a spa that is personalized, just for you, with the specific therapy experiences you prefer, selected to suit your unique needs and preferences.

Only Bullfrog Spas can offer the proprietary and patented JetPak Therapy System®, which is the only system that allows you to align your spa experience specifically to your body, your therapy preferences, and your lifestyle. Select your preferred JetPak massages, place them in your favorite seats, move them from seat to seat whenever you like, and upgrade with a new JetPak at any time.

# PERSONALIZE YOUR THERAPY

Each JetPak provides a unique hydromassage experience. Customize your spa by selecting specific JetPaks from the following massage categories.