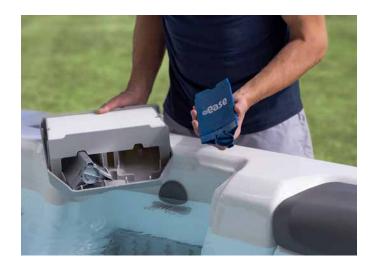

# JETPAK THERAPY SYSTEM®

You deserve the very best hydrotherapy experience. This means a spa that is personalized, just for you, with the specific therapy experiences you prefer, selected to suit your unique needs and preferences.

Only Bullfrog Spas can offer the proprietary and patented JetPak Therapy System®, which is the only system that allows you to align your spa experience specifically to your body, your therapy preferences, and your lifestyle. Select your preferred JetPak massages, place them in your favorite seats, move them from seat to seat whenever you like, and upgrade with a new JetPak at any time.

This is absolutely the ideal spa experience because it's your custom spa, personalized just for you.