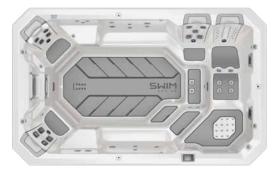

#### **▶** PERFORMANCE CLASS

Life is simply better with the very best backyard water experience available: Swim Series by Bullfrog Spas. Enjoy a swim or strength and stretch workout, have fun splashing around with the family, or kick back and relax, any time you like, in the only swim spa on the market with the patented JetPak Therapy System®. Better yet, you can enjoy all of this year-round, affordably and right in your own backyard. Swim Series creates a pathway to better fitness, more fun for your family and friends, a place to unwind, and ultimately a better, truly peaceful life.

# INCLUDED ON ALL SWIM SERIES:

JetPak Therapy System®

Unique swim current system

Pre-programmed or customizable swim workouts & drills

Premium touch-screen controls

One-touch swim to spa mode control

Convenient multi-function auxiliary controls

Non-slip aquatic surface on floor & steps

Unique water features

Splash zone play area

Sleek exterior & interior lighting

Swim lane indicator light

Leg & foot therapy

Open, suction-free footwell

Comfortable ergonomic headrests

Fitness & accessory anchors

Stainless swim support & entry rails

Industry-leading energy efficient design

Dedicated circulation pump

Clear Comfort® AOP system

Simplicity® filtration system

Premium Patio Performance™ fabric cover

100% wood-free EnduraFrame™