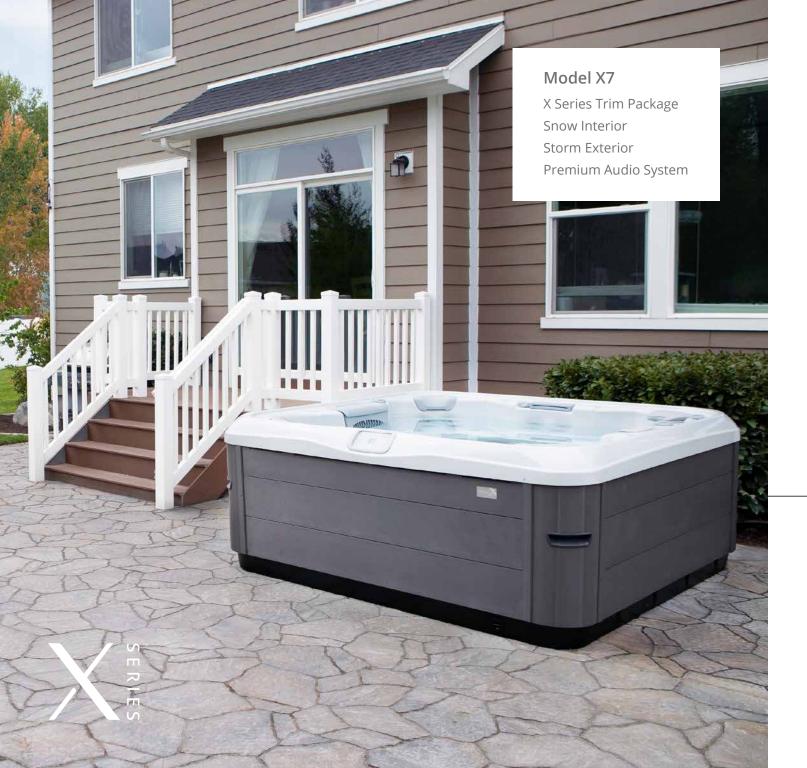

#### **►** COMFORT CLASS

Affordable quality and built for peace of mind, X Series spas are the perfect way to enjoy a top-notch spa experience at a price you'll love. X Series spas offer features and technologies that rival other brands' premium lines but with Bullfrog Spas' legendary reliability and comfort.

# INCLUDED ON ALL X SERIES:

Jets in a variety of therapy arrays
Interior and exterior lighting
Quality color-screen controls
Integrated water feature
Flow diverter controls
Premium Patio Performance™
fabric cover
100% wood-free EnduraFrame™
support structure

# A TRIM FOR YOUR STYLE AND BUDGET

Available with more custumization than ever, choose your X Series spa in one of three trim levels: X Series, X Series Plus, or X Series Select.