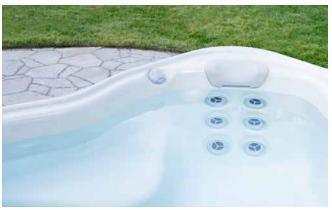

# JETPAK THERAPY SYSTEM®

You deserve the very best hydrotherapy experience. This means a spa that is personalized, just for you, with the specific therapy experiences you prefer, selected to suit your unique needs and preferences.

Only Bullfrog Spas can offer the proprietary and patented JetPak Therapy System®, which is the only system that allows you to align your spa experience specifically to your body, your therapy preferences, and your lifestyle. Select your preferred JetPak massages, place them in your favorite seats, move them from seat to seat whenever you like, and upgrade with a new JetPak at any time.

# PERSONALIZE YOUR THERAPY

Each JetPak provides a unique hydromassage experience. Customize your spa by selecting specific JetPaks from the following massage categories.