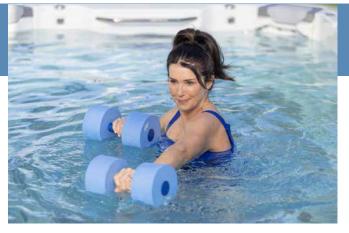

#### LOW-IMPACT TRAINING

Enjoy ample space for a variety of low-impact water-based workouts and stretches. Custom tailor your routine according to your fitness level for maximum benefit, such as better cardiovascular health, weight management, or improved muscle tone.

#### **STRENGTH & FLEXIBILITY**

Featuring built-in anchors for optional resistance training accessories, your Swim Series can help you achieve your various fitness goals. Whether those goals include building strength, burning calories, or improving flexibility, you'll have a variety of exercise options available at any time.