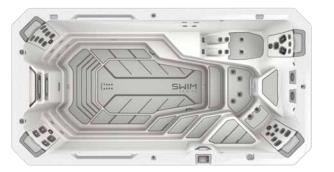

#### ► A SERIES

#### MASSAGE TYPE

- Powerful DeepRelief Jets
- Rhythmic Single Pulse Jets
  - e Pulse Jets Soothing RainShower Jets

- Relaxing FirmRelief Jets
- Rapid Dual Pulse Jets
- DeepRelief Neck Jets

Oscillator Jets