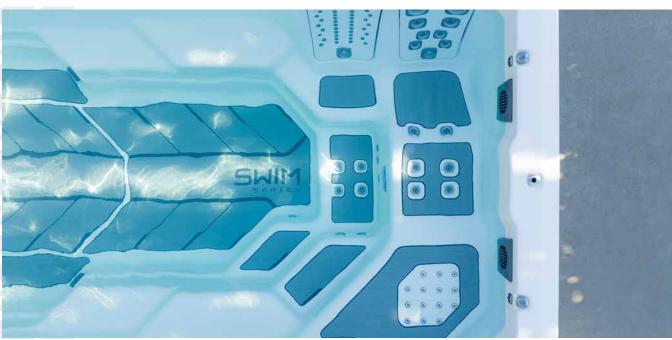

#### JETPAK THERAPY SYSTEM®

The only spa in the category with the oneof-a-kind JetPak Therapy System. Select your perfect massages, place them in your favorite seats, and upgrade with a new JetPak at any time to receive therapy that is powerful and energy-efficient. This is your ideal spa experience because it's personalized just for you.

17' x 7' 10" x 4' 4" 5.18m x 2.38m x 1.32m JetPaks: 4 Therapy Pumps: 3

15' x 7' 10" x 5' 4.57m x 2.38m x 1.52m JetPaks: 4 Therapy Pumps: 3

12' 8" x 7' 10" x 4' 4" 3.86m x 2.38m x 1.32m JetPaks: 4 Therapy Pumps: 2