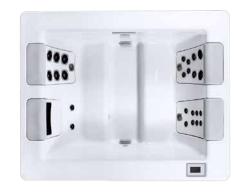

# M9 Unmatched comfort, versatility, and capacity, with more therapy options than any other spa

Enjoy more JetPak
Therapy, more variety
in seating layouts, more
thoughtful comfort
features, and, by far, the
most capacity of any
spa in its class. Your M9
simply gives you more.

7′ 10″ x 9′ 2″ x 3′ 2″ 2.39m x 2.79m x 0.96m

JetPaks: 7

Multi-Function Auxiliary

Controls: 3

Therapy Pumps: 3