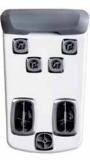

# M9 Unmatched comfort, versatility, and capacity, with more therapy options than any other spa

Enjoy more JetPak
Therapy, more variety
in seating layouts, more
thoughtful comfort
features, and, by far, the
most capacity of any
spa in its class. Your M9
simply gives you more.

7′ 10″ x 9′ 2″ x 3′ 2″ 2.39m x 2.79m x 0.96m

JetPaks: 7

Multi-Function Auxiliary

Controls: 3

Therapy Pumps: 3