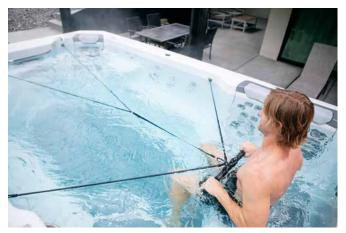

#### **SWIM TETHER**

The Swim Tether system provides an exceptional experience for swimmers of all skill levels. Use in combination with or without the spa's current system. Simply strap the belt to your waist and swim unencumbered for a high-resistance, low-impact workout.