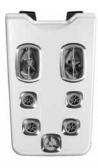

# Ample space with various therapy options, including a unique side-by-side double lounge

7′ 10″ x 7′ 10″ x 3′ 2″ 2.39m x 2.39m x 0.96m JetPaks: 6 Multi-Function Auxiliary Controls: 2 Therapy Pumps: 3