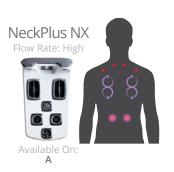

# STRESS TENSION RELIEF

JetPaks in this category target the muscles of the upper back, neck, and shoulders—the locations most people carry tension. Relieve the stress of your busy life and reset yourself to a more relaxed state where you're ready to be better at work and at home.

NeckPlus NX