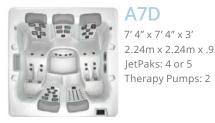

7' 4" x 7' 4" x 3' 2.24m x 2.24m x .92m JetPaks: 4 or 5 Therapy Pumps: 2

A7L 7' 4" x 7' 4" x 3' 2.24m x 2.24m x .92m JetPaks: 4 or 5 Therapy Pumps: 2

7' 4" x 7' 4" x 3' 2.24m x 2.24m x .92m JetPaks: 4 or 5