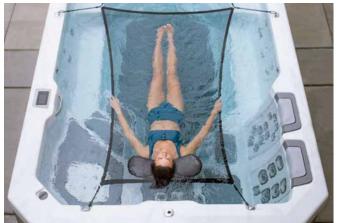

There is no feeling like being freed from the heaviness of gravity's grasp. The first-of-its-kind, patent-pending Zero Gravity Spa Hammock combines stretch suspension and buoyancy to create a zero-gravity effect that'll take you out of this world.

#### **SWIM TETHER**

The Swim Tether system provides an exceptional experience for swimmers of all skill levels. Use in combination with or without the spa's current system. Simply strap the belt to your waist and swim unencumbered for a high-resistance, low-impact workout.