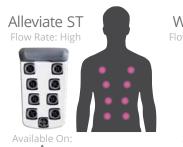

# DEEP MUSCLE MASSAGE

JetPaks in this category are designed for maximum deep tissue massage. These JetPaks feature strong direct hydromassages, targeted to specific muscles. Penetrating jet therapy powers away tightness and works sore muscles to eliminate nagging aches and help you recover after workouts.

Recover XT

Refresh XT

DeepRelief ST

Lumbar

SpinalHealth ST