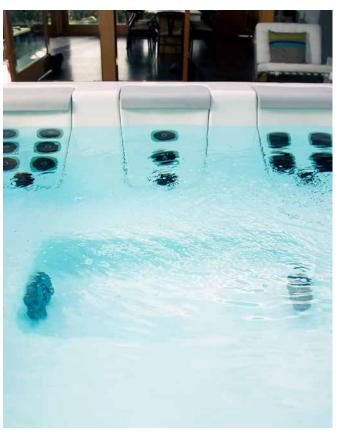

#### ► MODERN CLASS

STIL represents a new concept in contemporary spa design and wellness. Enjoy clean design lines along with several JetPak massages, each bio-engineered to specifically address your unique wellness needs. Every detail of STIL appeals to your refined sensibilities while addressing your personal hydrotherapy preferences.

#### INCLUDED ON ALL STIL:

Clean modern design JetPak Therapy System®

Subtle and elegant exterior lighting

Intuitive touch-screen spa controls

Integrated water feature

Premium Patio Performance<sup>™</sup> fabric cover