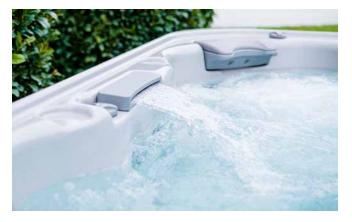

#### WATER FEATURE

The A Series premium waterfall is smooth, not splashy. A dedicated pump creates a consistent, subtle flow that fills a lighted basin. Both water and light cascade into the spa for a calm mood and a more peaceful environment.