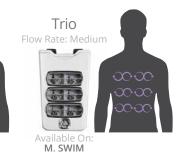

## **KNEADING MASSAGE**

JetPaks in this category offer wide-ranging kneading massages that absolutely delight. Bullfrog Spas' proprietary Oscillator jets cover a wider area than normal jets with a unique and popular kneading action. Each of these JetPaks creates an enjoyable and invigorating hydromassage experience you're sure to love.

Oscillator ST

Trio ST